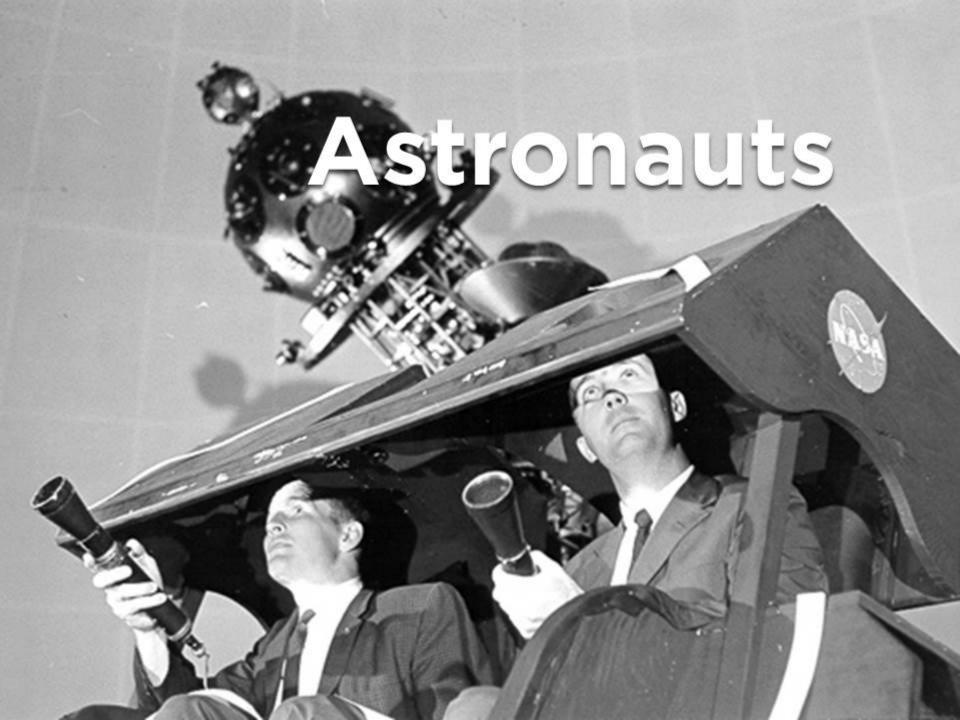

# TODD BOYETTE Morehead Director

todd\_boyette@unc.edu

nucley Bay Tops of the season. Two or a feel hours Hew Jong -It took 23 years before Horseshoe Bay, Texas Districted to work a book in wal the Jett 17 Plate The had Lid non un August 9, 1995 It has been a long time since those days at Morehead Dear Tony-Planetarium when you taught me about the stars. I thought I would let you know that your training sank in and 25 years later I was teaching Tom Hanks about the stars. ... Le Come more at to I that he flygget night and family put admirated Nonky - they was down we sent me April 13 when we plants the glader