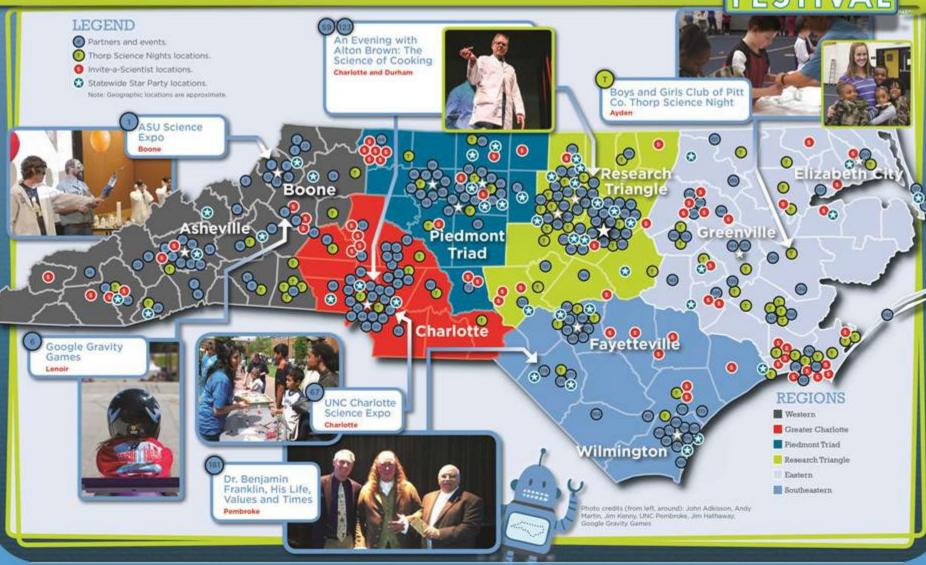

#### THE MOUNTAINS TO THE COAST

#### NC SCIENCE FESTIVAL

Held events in 84 counties