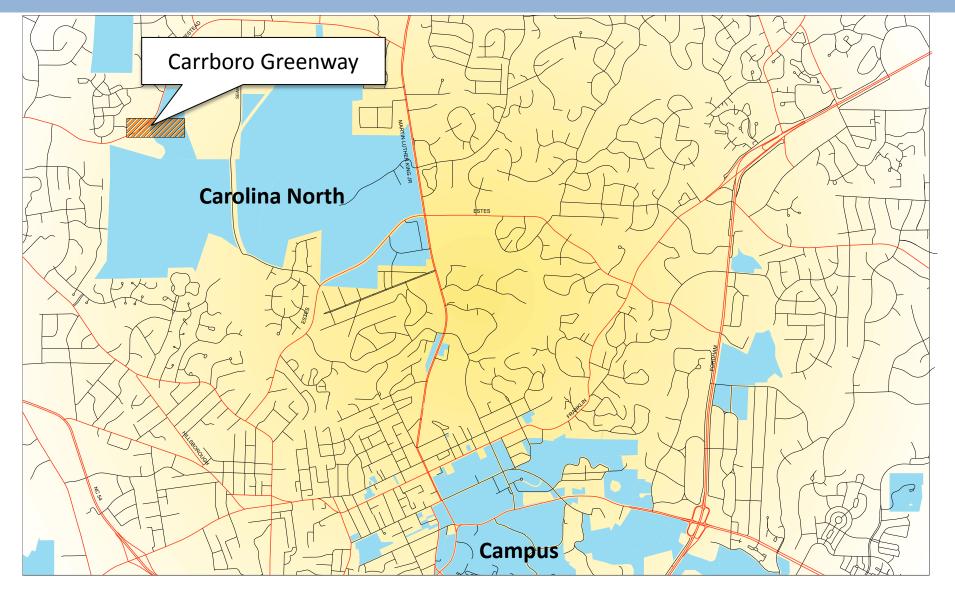

Required Approvals**

(Term of 10 years or less)

|                | Property<br>Committee | Board of<br>Trustees     | President                | Board of<br>Governors |
|----------------|-----------------------|--------------------------|--------------------------|-----------------------|
| Leasing Limits | <\$150,000            | \$150,001 –<br>\$350,000 | \$350,001 –<br>\$500,000 | \$500,000+            |
|                |                       |                          |                          |                       |
| \$20 PSF       | 7,500 SF              | 17,500 SF                | 25,000 SF                |                       |
| \$25 PSF       | 6,000 SF              | 14,000 SF                | 20,000 SF                |                       |

### Carrboro Greenway



### Carrboro Greenway



FROM THE CLAREMONT SUBDIVISION NORTH OF HOMESTEAD ROAD TO CHAPEL HILL HIGH SCHOOL

CEN Kimley-Hom

PUBLIC MEETING MAP