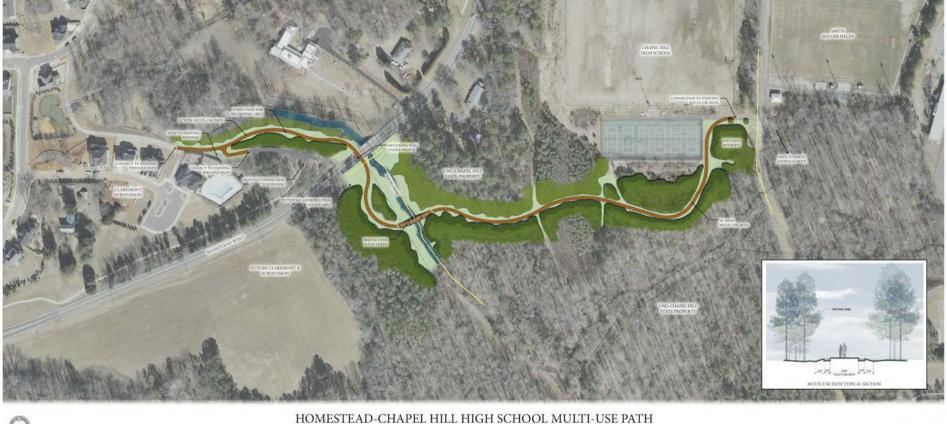

### Carrboro Greenway

FROM THE CLAREMONT SUBDIVISION NORTH OF HOMESTEAD ROAD TO CHAPEL HILL HIGH SCHOOL

CEN Kimley-Hom

PUBLIC MEETING MAP