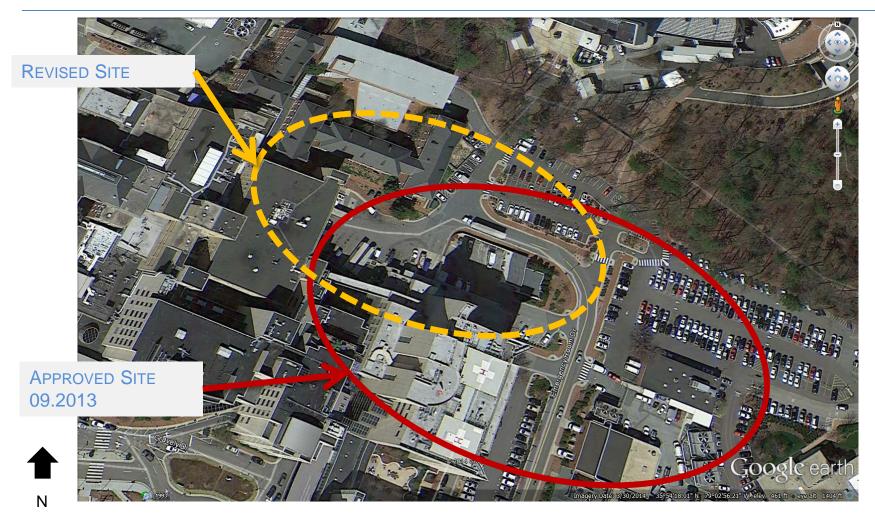

# UNC HOSPITALS PERIOPERATIVE TOWER ADDITION SITE APPROVAL

## **UNCH Perioperative Tower Addition**

PROJECT SITE

Ν

### **UNCH Perioperative Tower Addition**

LOCATION MAP